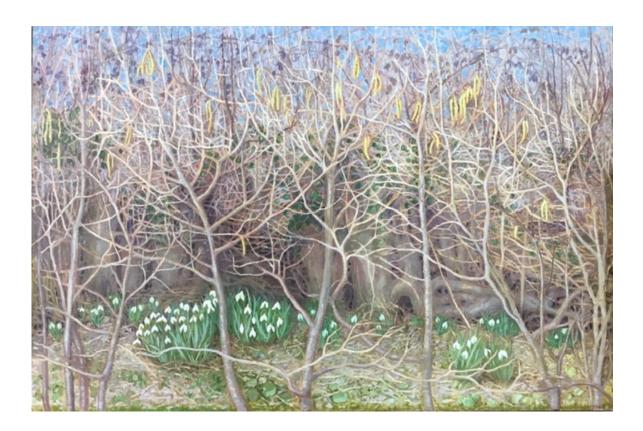

## INTRODUCTION

Snowdrops under the Hedge. Oil on Linen H400mm W600mm.

Hedgerows have become a vital part of the ecological fabric at White House Farm. Over the past 30 years, and especially during the last decade, we have been replanting hedges and testing out different ways of making them thicker and more welcoming; richer in wildlife. We call it the 'woolly jumper effect': the more biodiverse, thicker and entangled the hedges are, the more wildlife they welcome plants, invertebrates, small mammals and birds.

Snowdrops under the Hedge

Oil on Linen H400mm W600mm

£1,800

Galloper-Sands is the online gallery for The Alde Valley Spring Festival Ltd Company No 7592977 www.aldevalleyspringfestival.co.uk White House Farm, Great Glemham, Suffolk IP17 1LS E enquiries@galloper-sands.co.uk T [oo 44] 1728 663 531