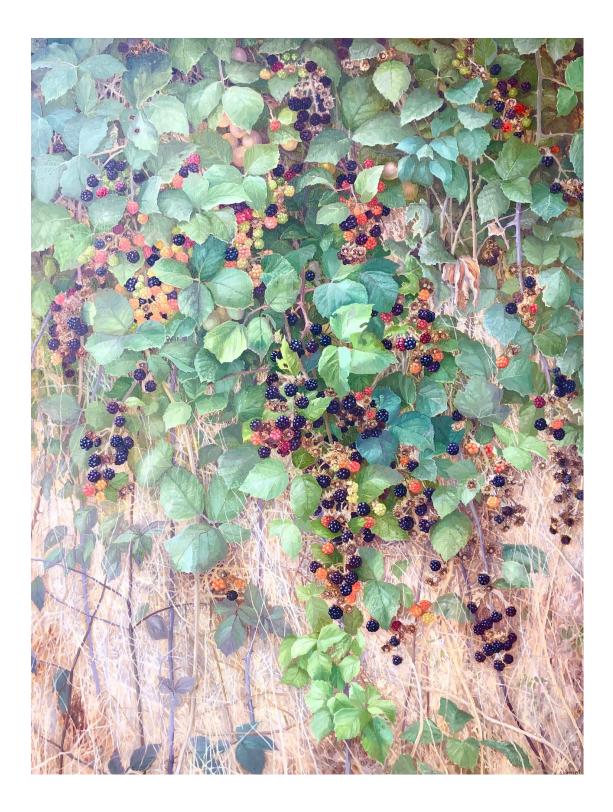

Jason Gathorne-Hardy. White House Farm, Great Glemham. August 2023.

Under the Hedge

Oil on Linen H900mm W1200mm

£5,000

Cherries in the Hedge [The Straits Field]

Oil on Linen H700mm W600mm £3,000

Autumn Blackberries [Rookery Field]

Oil on Linen H1000mm W760mm

£4,500

Winter Blackberries

Oil on Linen H900mm W1220mm

£5,500

Winter Hazel with Crab Apple

Oil on Linen H645mm W1050mm

£3,800