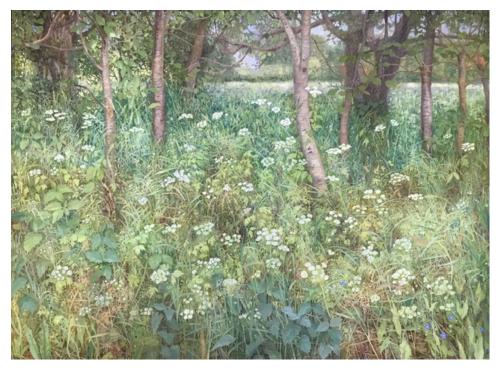

## GALLOPER-SANDS SUMMER EXHIBITIONS

Under the Hedge. Oil on linen. H900mm W1200mm

Jason Gathorne-Hardy. White House Farm, Great Glemham. August 2023.

Under the Hedge

Oil on Linen H900mm W1200mm

£5,000

Cherries in the Hedge [The Straits Field]

Oil on Linen H700mm W600mm £3,000

Autumn Blackberries [Rookery Field]