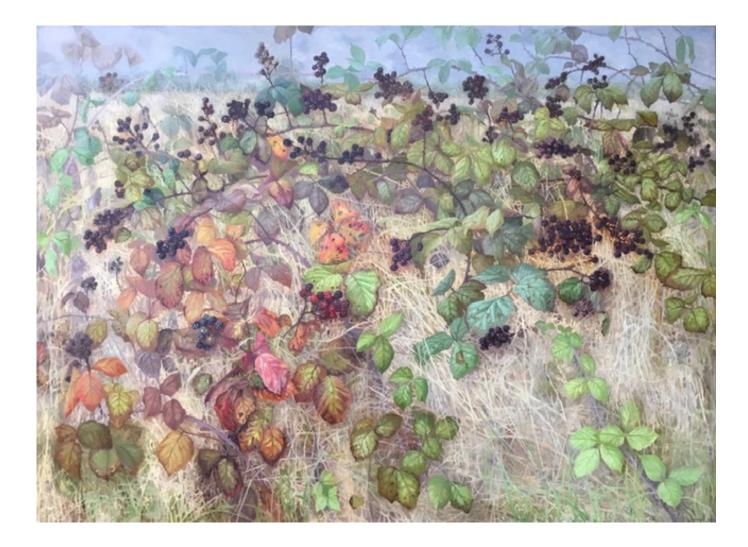

Jason Gathorne-Hardy. White House Farm, Great Glemham. August 2023.

Under the Hedge

Oil on Linen H900mm W1200mm

£5,000

Cherries in the Hedge [The Straits Field]

Oil on Linen H700mm W600mm £3,000

Autumn Blackberries [Rookery Field]

Oil on Linen H1000mm W760mm

£4,500

Winter Blackberries

Oil on Linen H900mm W1220mm

£5,500

Winter Hazel with Crab Apple

Oil on Linen H645mm W1050mm

£3,800