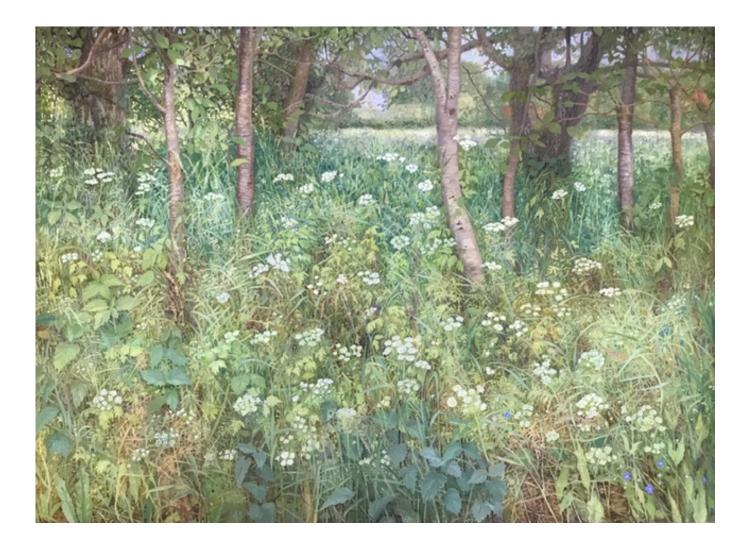

## GALLOPER-SANDS SUMMER EXHIBITIONS

Under the Hedge. Oil on linen. H900mm W1200mm

Jason Gathorne-Hardy. White House Farm, Great Glemham. August 2023.

Under the Hedge

Oil on Linen H900mm W1200mm

£5,000

Cherries in the Hedge [The Straits Field]

Oil on Linen H700mm W600mm £3,000

Autumn Blackberries [Rookery Field]