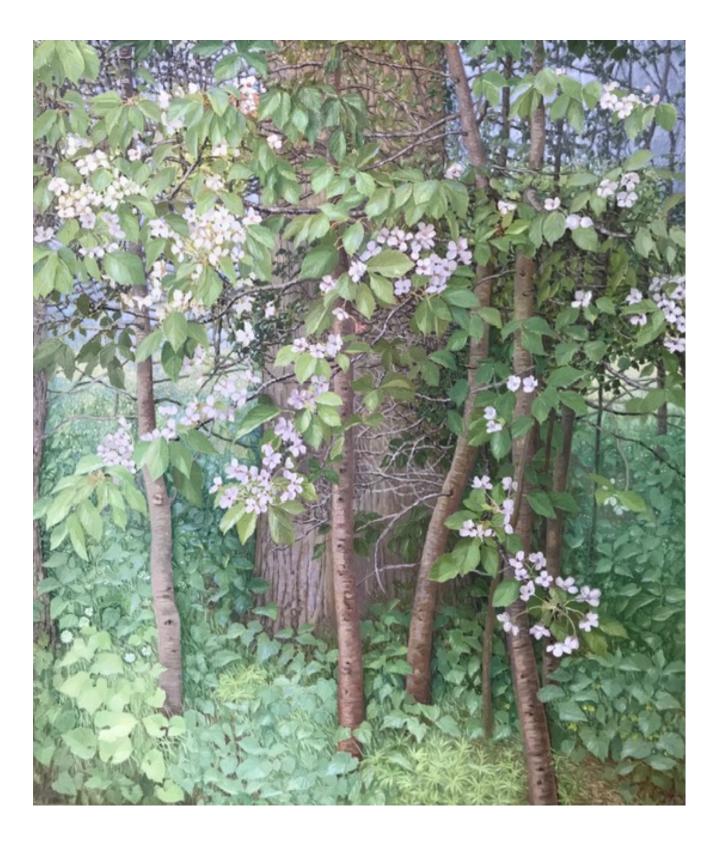

Oil on Linen H1000mm W760mm

£4,500

Winter Blackberries

Oil on Linen H900mm W1220mm

£5,500

Winter Hazel with Crab Apple

Oil on Linen H645mm W1050mm

£3,800