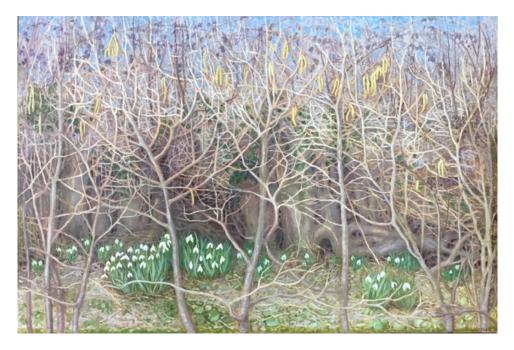

## INTRODUCTION

Snowdrops under the Hedge. Oil on Linen H400mm W600mm.

Hedgerows have become a vital part of the ecological fabric at White House Farm. Over the past 30 years, and especially during the last decade, we have been replanting hedges and testing out different ways of making them thicker and more welcoming; richer in wildlife. We call it the 'woolly jumper effect': the more biodiverse, thicker and entangled the hedges are, the more wildlife they welcome plants, invertebrates, small mammals and birds.

Snowdrops under the Hedge

Oil on Linen H400mm W600mm

£1,800

Galloper-Sands is the online gallery for The Alde Valley Spring Festival Ltd Company No 7592977 www.aldevalleyspringfestival.co.uk White House Farm, Great Glemham, Suffolk IP17 1LS E enquiries@galloper-sands.co.uk T [oo 44] 1728 663 531