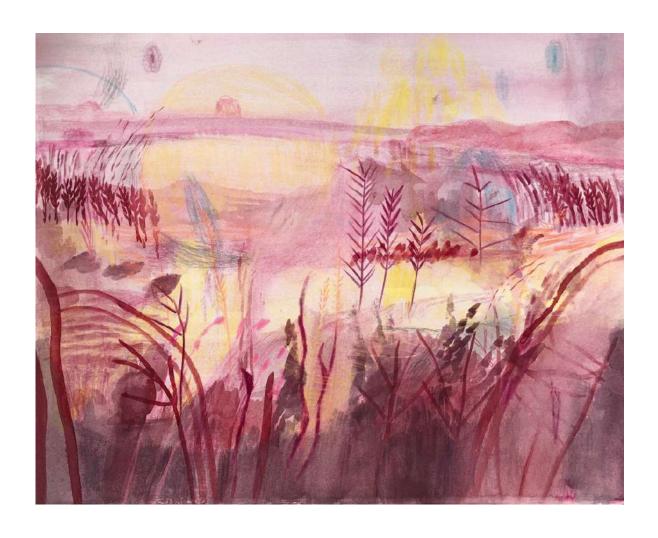

Perienne Christian, October 2021.

*Portal*, 2021

Pencil and watercolour on paper H380mm W460mm £650

Letting Light In, 2021

Mixed Media H670mm W840mm £1,450

Within, 2021

Watercolour and pencil on paper H390mm W460mm £650