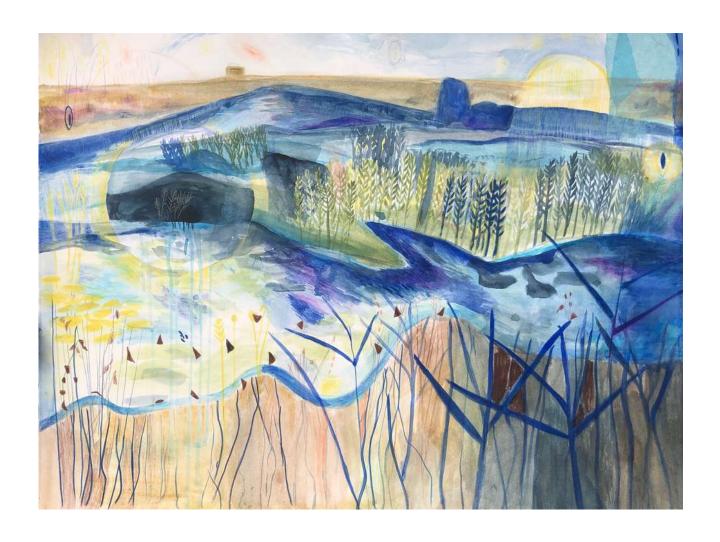

#### ARTIST'S STATEMENT

Swimming in Sand 2021. Watercolour and pencil on paper. H180mm W210mm

'As I walk in this landscape throughout the year, I sense the shifting light and temperature, the way the natural world and the plants respond to each change in the atmosphere. As I stand by the ponds I sense a wide and beautiful universe that is there as soon as we are quiet enough to see it and sense it. The way the light hits the rippling water, the seagulls swoop above; the swans go about their business, the rushes and reeds create a symphony of sound with the wind. I am made aware that 'real life' is so much more interesting then the noisy news given to us on screens and the fear that we are being encouraged to feel as often as possible.