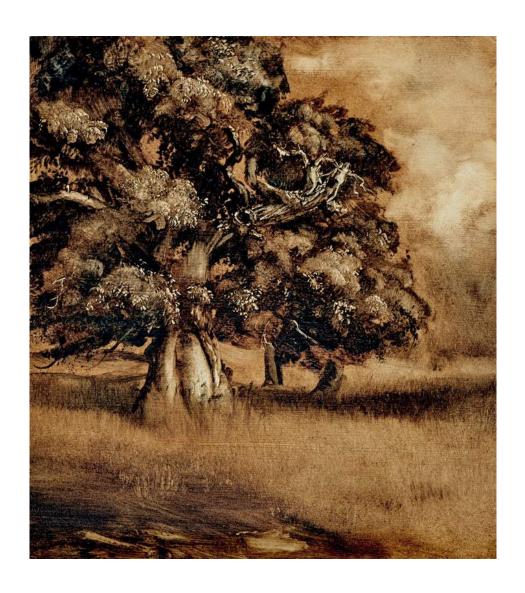

## Price List

Three Pollards, 2004 Oil on panel. H1970mm W2440mm. £32,000

Hedge Pollard, 2022. Oil on panel. H210mm W180mm. £2,500

Hedge Pollard (Grisaille), 2022. Oil on panel H210mm W180mm. £1,900

Hedge Pollard II, 2022. Oil on panel. H310mm W270mm. £4,800

White House Farm Pollard, 2022. Oil on panel. H310mm W270mm. £4,800

Pollard Study II (Grisaille), 2022. Oil on panel. H310mm W270mm. £3,500

Ancient Ash (Grisaille), 2022. Oil on panel. H205mm W183mm. £1,800

Ancient Ash, 2022. Oil on panel. H310mm W270mm. £4,800

Ancient Pollard in Leaf, 2022. Oil on panel. H180mm W210mm. £1,700

Boiling Point, 2022. Oil on panel. H180mm W210mm. £1,700

White House Pollard (Grisaille), 2022 Oil on panel. H213mm W185mm. £1,400