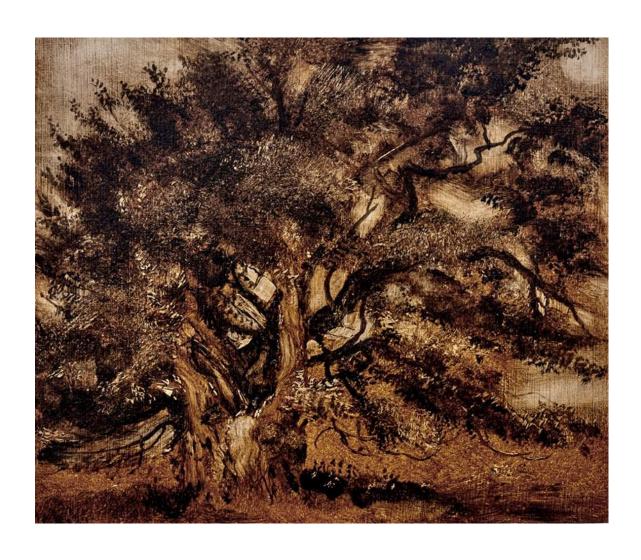

## Price List

Three Pollards, 2004 Oil on panel. H1970mm W2440mm. £32,000

Hedge Pollard, 2022. Oil on panel. H210mm W180mm. £2,500

Hedge Pollard (Grisaille), 2022. Oil on panel H210mm W180mm. £1,900

Hedge Pollard II, 2022. Oil on panel. H310mm W270mm. £4,800

## Galloper-Sands Residencies

Galloper-Sands is the contemporary art gallery for The Alde Valley Spring Festival.

This price list accompanies a limited edition catalogue that has been published to coincide with an exhibition of paintings of veteran pollard trees by Julian Perry as part of a residency that extended through the Spring and Summer of 2022.