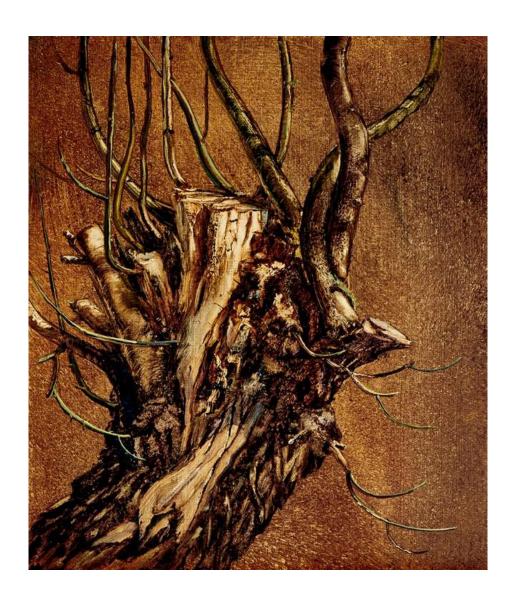

## Price List

Three Pollards, 2004 Oil on panel. H1970mm W2440mm. £32,000

Hedge Pollard, 2022. Oil on panel. H210mm W180mm. £2,500

Hedge Pollard (Grisaille), 2022. Oil on panel H210mm W180mm. £1,900

Hedge Pollard II, 2022. Oil on panel. H310mm W270mm. £4,800

## Galloper-Sands Residencies

Galloper-Sands is the contemporary art gallery for The Alde Valley Spring Festival.

This price list accompanies a limited edition catalogue that has been published to coincide with an exhibition of paintings of veteran pollard trees by Julian Perry as part of a residency that extended through the Spring and Summer of 2022.