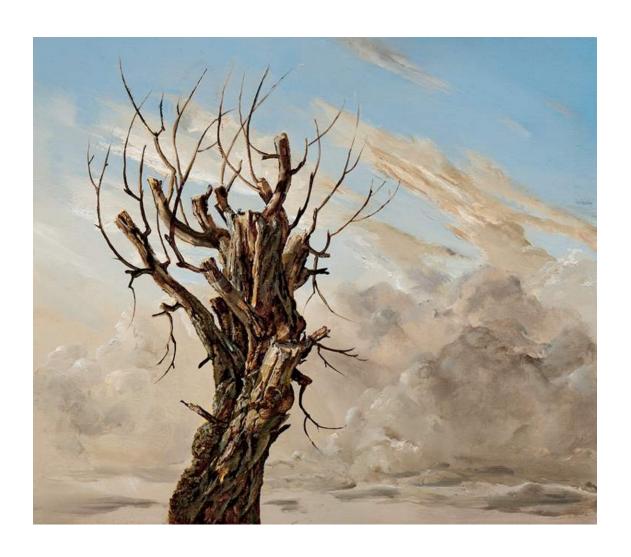

## Price List

Three Pollards, 2004 Oil on panel. H1970mm W2440mm. £32,000

Hedge Pollard, 2022. Oil on panel. H210mm W180mm. £2,500

Hedge Pollard (Grisaille), 2022. Oil on panel H210mm W180mm. £1,900

Hedge Pollard II, 2022. Oil on panel. H310mm W270mm. £4,800

Dark Sky Pollard, 2022. Oil on panel. H226mm W200mm. £2,500

Dark Sky Pollard I, 2022. Oil on panel. H310mm W270mm. £4,800

Lopped Tree, 2022. Oil on panel. H180mm W210mm. £2,500

Early Spring Pollard, 2022. Oil on panel. H310mm W270mm. £4,800

White House Farm Pollard, 2022. Oil on panel. H310mm W270mm. £4,800

Pollard Study II (Grisaille), 2022. Oil on panel. H310mm W270mm. £3,500

Ancient Ash (Grisaille), 2022. Oil on panel. H205mm W183mm. £1,800

Ancient Ash, 2022. Oil on panel. H310mm W270mm. £4,800

Ancient Pollard in Leaf, 2022. Oil on panel. H180mm W210mm. £1,700

Boiling Point, 2022. Oil on panel. H180mm W210mm. £1,700

White House Pollard (Grisaille), 2022 Oil on panel. H213mm W185mm. £1,400

Hornbeam Pollard (Grisaille), 2019. Oil on panel. H180mm W180mm. £1,400

Study of Pollard (Grisaille), 2022. Oil on panel. H210mm W180mm. £1,500

Lopped Tree and Sunset, 2022. Oil on panel. H270mm W310mm. £4,800

Ancient Lopping, 2022. Oil on panel. H270mm W310mm. £4,800

Green Shoots, 2022. Oil on panel. H230mm W300mm. £4,800

Moonlit Pollard, 2022. Oil on panel. H300mm W275mm. £4,800

Study of Pollard (Grisaille), 2022. Oil on panel. H223mm W200mm. £1,400