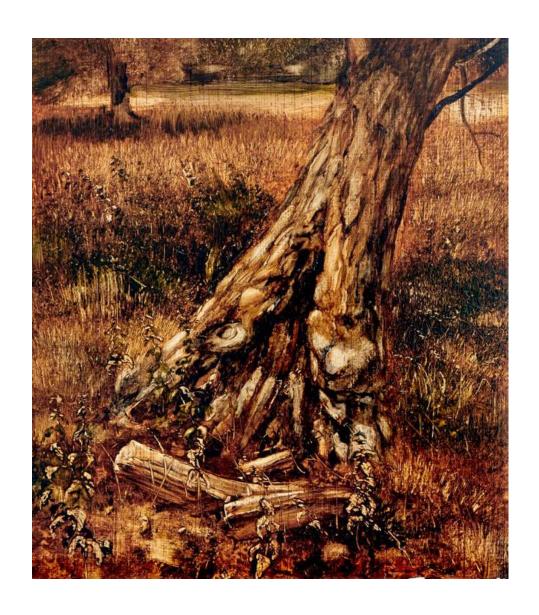

## Price List

Three Pollards, 2004 Oil on panel. H1970mm W2440mm. £32,000

Hedge Pollard, 2022. Oil on panel. H210mm W180mm. £2,500

Hedge Pollard (Grisaille), 2022. Oil on panel H210mm W180mm. £1,900

Hedge Pollard II, 2022. Oil on panel. H310mm W270mm. £4,800

## Galloper-Sands Residencies

Galloper-Sands is the contemporary art gallery for The Alde Valley Spring Festival.

This price list accompanies a limited edition catalogue that has been published to coincide with an exhibition of paintings of veteran pollard trees by Julian Perry as part of a residency that extended through the Spring and Summer of 2022.