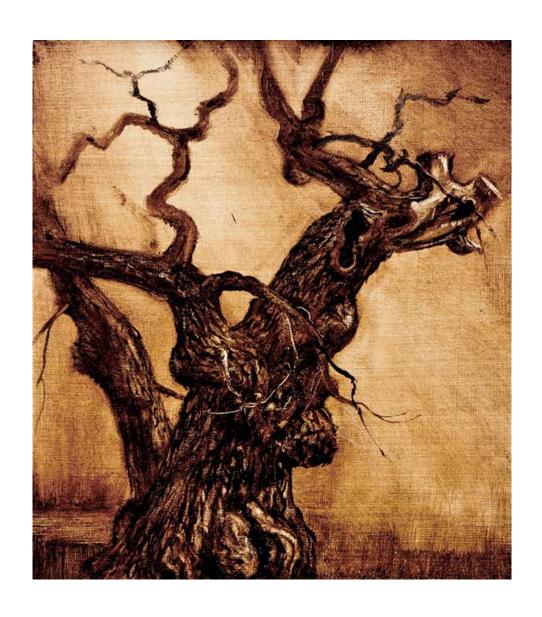

Dark Sky Pollard, 2022. Oil on panel. H226mm W200mm. £2,500

Dark Sky Pollard I, 2022. Oil on panel. H310mm W270mm. £4,800

Lopped Tree, 2022. Oil on panel. H180mm W210mm. £2,500

Early Spring Pollard, 2022. Oil on panel. H310mm W270mm. £4,800

Ancient Lopping, 2022. Oil on panel. H270mm W310mm. £4,800

Green Shoots, 2022. Oil on panel. H230mm W300mm. £4,800

Moonlit Pollard, 2022. Oil on panel. H300mm W275mm. £4,800

Study of Pollard (Grisaille), 2022. Oil on panel. H223mm W200mm. £1,400