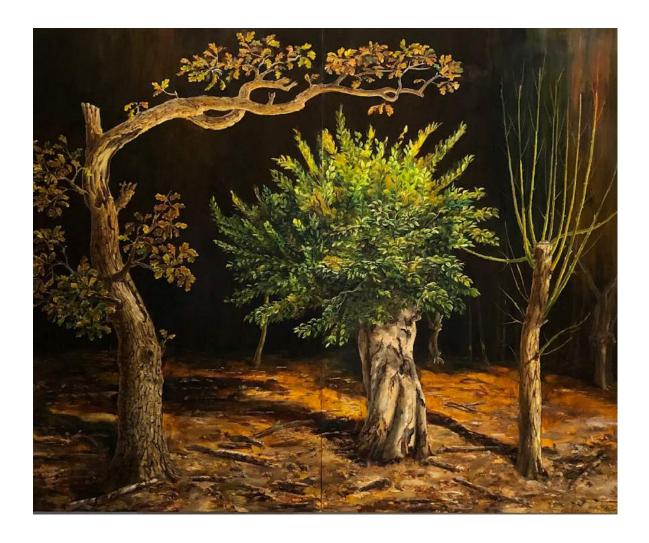

## Price List

Three Pollards, 2004 Oil on panel. H1970mm W2440mm. £32,000

Hedge Pollard, 2022. Oil on panel. H210mm W180mm. £2,500

Hedge Pollard (Grisaille), 2022. Oil on panel H210mm W180mm. £1,900

Hedge Pollard II, 2022. Oil on panel. H310mm W270mm. £4,800

## Galloper-Sands Residencies

Galloper-Sands is the contemporary art gallery for The Alde Valley Spring Festival.

This price list accompanies a limited edition catalogue that has been published to coincide with an exhibition of paintings of veteran pollard trees by Julian Perry as part of a residency that extended through the Spring and Summer of 2022.