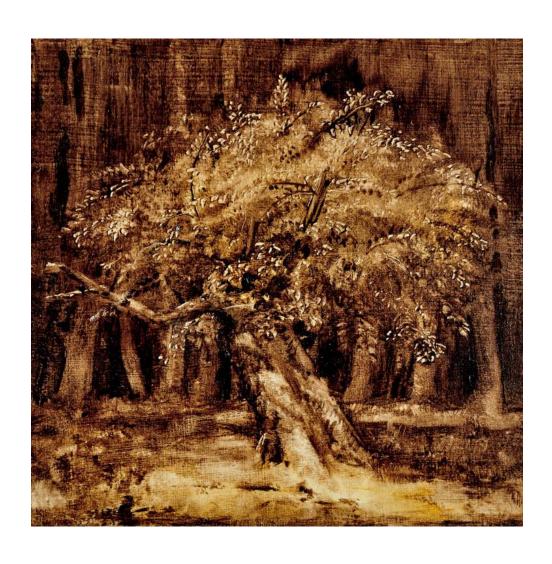

Ancient Ash, 2022. Oil on panel. H310mm W270mm. £4,800

Ancient Pollard in Leaf, 2022. Oil on panel. H180mm W210mm. £1,700

Boiling Point, 2022. Oil on panel. H180mm W210mm. £1,700

White House Pollard (Grisaille), 2022 Oil on panel. H213mm W185mm. £1,400