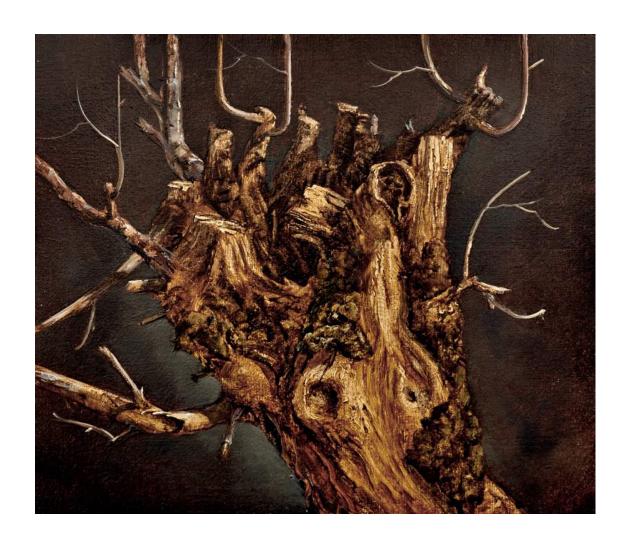

## Price List

Three Pollards, 2004 Oil on panel. H1970mm W2440mm. £32,000

Hedge Pollard, 2022. Oil on panel. H210mm W180mm. £2,500

Hedge Pollard (Grisaille), 2022. Oil on panel H210mm W180mm. £1,900

Hedge Pollard II, 2022. Oil on panel. H310mm W270mm. £4,800

Dark Sky Pollard, 2022. Oil on panel. H226mm W200mm. £2,500

Dark Sky Pollard I, 2022. Oil on panel. H310mm W270mm. £4,800

Lopped Tree, 2022. Oil on panel. H180mm W210mm. £2,500

Early Spring Pollard, 2022. Oil on panel. H310mm W270mm. £4,800

White House Farm Pollard, 2022. Oil on panel. H310mm W270mm. £4,800

Pollard Study II (Grisaille), 2022. Oil on panel. H310mm W270mm. £3,500

Ancient Ash (Grisaille), 2022. Oil on panel. H205mm W183mm. £1,800

Ancient Ash, 2022. Oil on panel. H310mm W270mm. £4,800

Ancient Pollard in Leaf, 2022. Oil on panel. H180mm W210mm. £1,700

Boiling Point, 2022. Oil on panel. H180mm W210mm. £1,700

White House Pollard (Grisaille), 2022 Oil on panel. H213mm W185mm. £1,400

Hornbeam Pollard (Grisaille), 2019. Oil on panel. H180mm W180mm. £1,400

Study of Pollard (Grisaille), 2022. Oil on panel. H210mm W180mm. £1,500

Lopped Tree and Sunset, 2022. Oil on panel. H270mm W310mm. £4,800

Ancient Lopping, 2022. Oil on panel. H270mm W310mm. £4,800

Green Shoots, 2022. Oil on panel. H230mm W300mm. £4,800

Moonlit Pollard, 2022. Oil on panel. H300mm W275mm. £4,800

Study of Pollard (Grisaille), 2022. Oil on panel. H223mm W200mm. £1,400