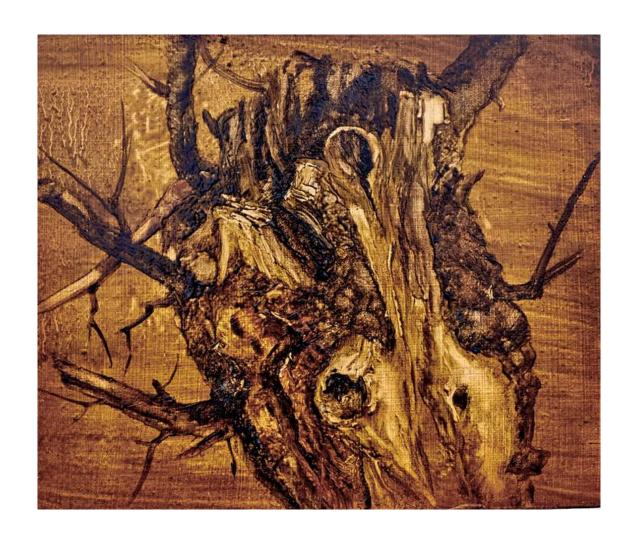

White House Farm Pollard, 2022. Oil on panel. H310mm W270mm. £4,800

Pollard Study II (Grisaille), 2022. Oil on panel. H310mm W270mm. £3,500

Ancient Ash (Grisaille), 2022. Oil on panel. H205mm W183mm. £1,800

Ancient Ash, 2022. Oil on panel. H310mm W270mm. £4,800

Ancient Pollard in Leaf, 2022. Oil on panel. H180mm W210mm. £1,700

Boiling Point, 2022. Oil on panel. H180mm W210mm. £1,700

White House Pollard (Grisaille), 2022 Oil on panel. H213mm W185mm. £1,400