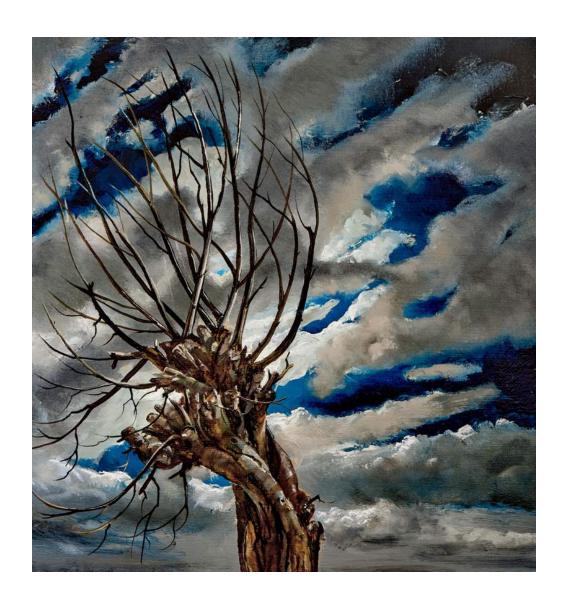

## Price List

Three Pollards, 2004 Oil on panel. H1970mm W2440mm. £32,000

Hedge Pollard, 2022. Oil on panel. H210mm W180mm. £2,500

Hedge Pollard (Grisaille), 2022. Oil on panel H210mm W180mm. £1,900

Hedge Pollard II, 2022. Oil on panel. H310mm W270mm. £4,800

Dark Sky Pollard, 2022. Oil on panel. H226mm W200mm. £2,500

Dark Sky Pollard I, 2022. Oil on panel. H310mm W270mm. £4,800

Lopped Tree, 2022. Oil on panel. H180mm W210mm. £2,500

Early Spring Pollard, 2022. Oil on panel. H310mm W270mm. £4,800

Ancient Ash, 2022. Oil on panel. H310mm W270mm. £4,800

Ancient Pollard in Leaf, 2022. Oil on panel. H180mm W210mm. £1,700

Boiling Point, 2022. Oil on panel. H180mm W210mm. £1,700

White House Pollard (Grisaille), 2022 Oil on panel. H213mm W185mm. £1,400

Hornbeam Pollard (Grisaille), 2019. Oil on panel. H180mm W180mm. £1,400

Study of Pollard (Grisaille), 2022. Oil on panel. H210mm W180mm. £1,500

Lopped Tree and Sunset, 2022. Oil on panel. H270mm W310mm. £4,800

Ancient Lopping, 2022. Oil on panel. H270mm W310mm. £4,800

Green Shoots, 2022. Oil on panel. H230mm W300mm. £4,800

Moonlit Pollard, 2022. Oil on panel. H300mm W275mm. £4,800

Study of Pollard (Grisaille), 2022. Oil on panel. H223mm W200mm. £1,400