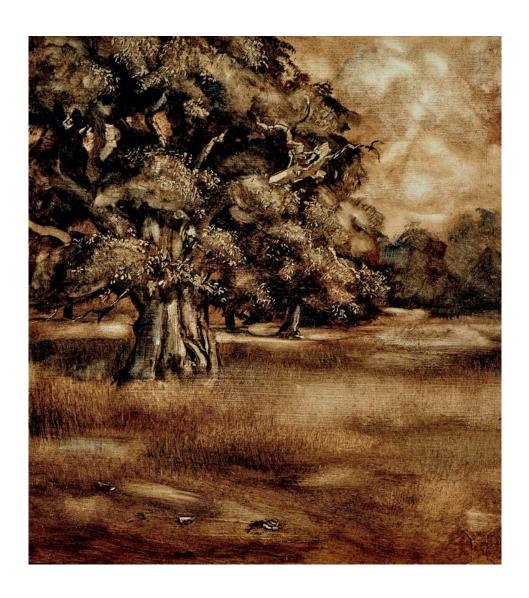

## Price List

Three Pollards, 2004 Oil on panel. H1970mm W2440mm. £32,000

Hedge Pollard, 2022. Oil on panel. H210mm W180mm. £2,500

Hedge Pollard (Grisaille), 2022. Oil on panel H210mm W180mm. £1,900

Hedge Pollard II, 2022. Oil on panel. H310mm W270mm. £4,800

White House Farm Pollard, 2022. Oil on panel. H310mm W270mm. £4,800

Pollard Study II (Grisaille), 2022. Oil on panel. H310mm W270mm. £3,500

Ancient Ash (Grisaille), 2022. Oil on panel. H205mm W183mm. £1,800

Ancient Ash, 2022. Oil on panel. H310mm W270mm. £4,800

Ancient Pollard in Leaf, 2022. Oil on panel. H180mm W210mm. £1,700

Boiling Point, 2022. Oil on panel. H180mm W210mm. £1,700

White House Pollard (Grisaille), 2022 Oil on panel. H213mm W185mm. £1,400