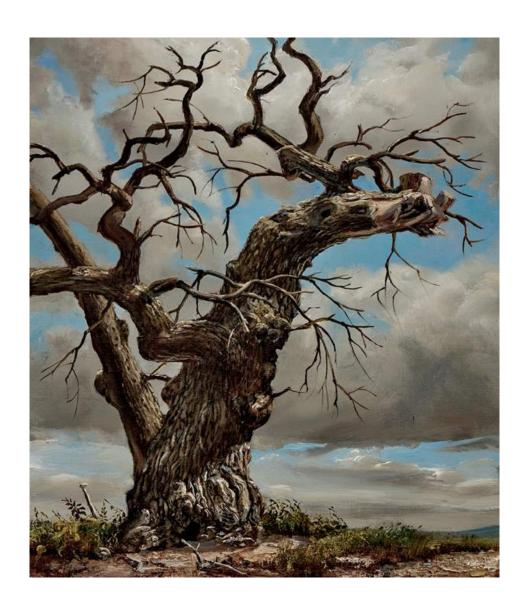

## Price List

Three Pollards, 2004 Oil on panel. H1970mm W2440mm. £32,000

Hedge Pollard, 2022. Oil on panel. H210mm W180mm. £2,500

Hedge Pollard (Grisaille), 2022. Oil on panel H210mm W180mm. £1,900

Hedge Pollard II, 2022. Oil on panel. H310mm W270mm. £4,800

## Galloper-Sands Residencies

Galloper-Sands is the contemporary art gallery for The Alde Valley Spring Festival.

This price list accompanies a limited edition catalogue that has been published to coincide with an exhibition of paintings of veteran pollard trees by Julian Perry as part of a residency that extended through the Spring and Summer of 2022.