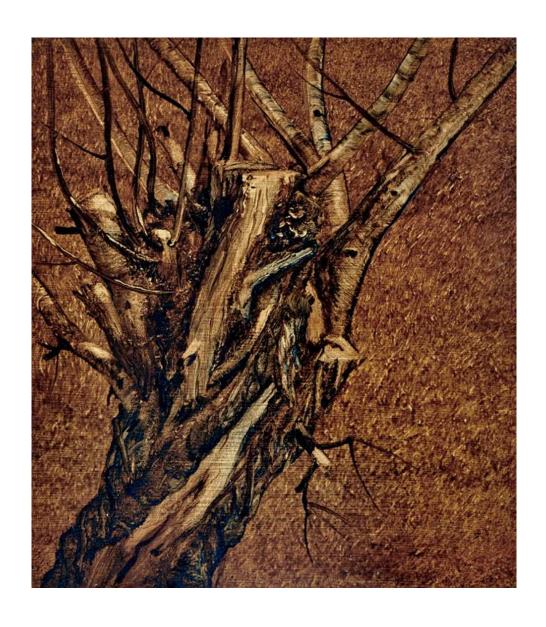

## Price List

Three Pollards, 2004 Oil on panel. H1970mm W2440mm. £32,000

Hedge Pollard, 2022. Oil on panel. H210mm W180mm. £2,500

Hedge Pollard (Grisaille), 2022. Oil on panel H210mm W180mm. £1,900

Hedge Pollard II, 2022. Oil on panel. H310mm W270mm. £4,800

Dark Sky Pollard, 2022. Oil on panel. H226mm W200mm. £2,500

Dark Sky Pollard I, 2022. Oil on panel. H310mm W270mm. £4,800

Lopped Tree, 2022. Oil on panel. H180mm W210mm. £2,500

Early Spring Pollard, 2022. Oil on panel. H310mm W270mm. £4,800

White House Farm Pollard, 2022. Oil on panel. H310mm W270mm. £4,800

Pollard Study II (Grisaille), 2022. Oil on panel. H310mm W270mm. £3,500

Ancient Ash (Grisaille), 2022. Oil on panel. H205mm W183mm. £1,800

Ancient Ash, 2022. Oil on panel. H310mm W270mm. £4,800

Ancient Pollard in Leaf, 2022. Oil on panel. H180mm W210mm. £1,700

Boiling Point, 2022. Oil on panel. H180mm W210mm. £1,700

White House Pollard (Grisaille), 2022 Oil on panel. H213mm W185mm. £1,400

Hornbeam Pollard (Grisaille), 2019. Oil on panel. H180mm W180mm. £1,400

Study of Pollard (Grisaille), 2022. Oil on panel. H210mm W180mm. £1,500

Lopped Tree and Sunset, 2022. Oil on panel. H270mm W310mm. £4,800

Ancient Lopping, 2022. Oil on panel. H270mm W310mm. £4,800

Green Shoots, 2022. Oil on panel. H230mm W300mm. £4,800

Moonlit Pollard, 2022. Oil on panel. H300mm W275mm. £4,800

Study of Pollard (Grisaille), 2022. Oil on panel. H223mm W200mm. £1,400