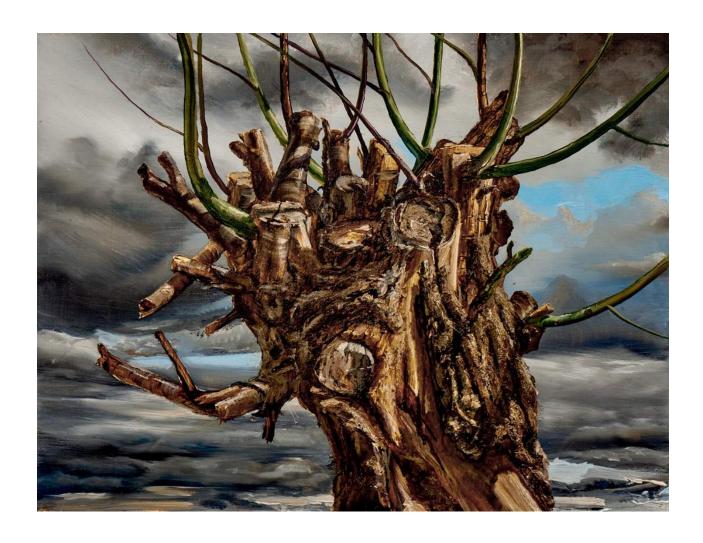

## Price List

Three Pollards, 2004 Oil on panel. H1970mm W2440mm. £32,000

Hedge Pollard, 2022. Oil on panel. H210mm W180mm. £2,500

Hedge Pollard (Grisaille), 2022. Oil on panel H210mm W180mm. £1,900

Hedge Pollard II, 2022. Oil on panel. H310mm W270mm. £4,800

Dark Sky Pollard, 2022. Oil on panel. H226mm W200mm. £2,500

Dark Sky Pollard I, 2022. Oil on panel. H310mm W270mm. £4,800

Lopped Tree, 2022. Oil on panel. H180mm W210mm. £2,500

Early Spring Pollard, 2022. Oil on panel. H310mm W270mm. £4,800

White House Farm Pollard, 2022. Oil on panel. H310mm W270mm. £4,800

Pollard Study II (Grisaille), 2022. Oil on panel. H310mm W270mm. £3,500

Ancient Ash (Grisaille), 2022. Oil on panel. H205mm W183mm. £1,800

Ancient Ash, 2022. Oil on panel. H310mm W270mm. £4,800

Ancient Pollard in Leaf, 2022. Oil on panel. H180mm W210mm. £1,700

Boiling Point, 2022. Oil on panel. H180mm W210mm. £1,700

White House Pollard (Grisaille), 2022 Oil on panel. H213mm W185mm. £1,400

Hornbeam Pollard (Grisaille), 2019. Oil on panel. H180mm W180mm. £1,400

Study of Pollard (Grisaille), 2022. Oil on panel. H210mm W180mm. £1,500

Lopped Tree and Sunset, 2022. Oil on panel. H270mm W310mm. £4,800

Ancient Lopping, 2022. Oil on panel. H270mm W310mm. £4,800

Green Shoots, 2022. Oil on panel. H230mm W300mm. £4,800

Moonlit Pollard, 2022. Oil on panel. H300mm W275mm. £4,800

Study of Pollard (Grisaille), 2022. Oil on panel. H223mm W200mm. £1,400