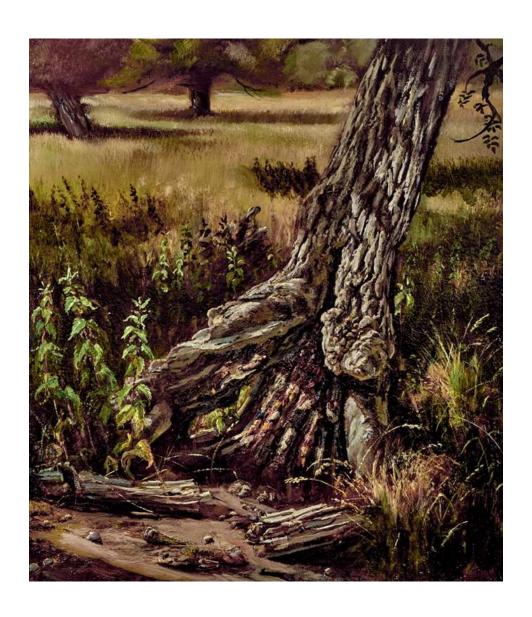

## Price List

Three Pollards, 2004 Oil on panel. H1970mm W2440mm. £32,000

Hedge Pollard, 2022. Oil on panel. H210mm W180mm. £2,500

Hedge Pollard (Grisaille), 2022. Oil on panel H210mm W180mm. £1,900

Hedge Pollard II, 2022. Oil on panel. H310mm W270mm. £4,800

## Galloper-Sands Residencies

Galloper-Sands is the contemporary art gallery for The Alde Valley Spring Festival.

This price list accompanies a limited edition catalogue that has been published to coincide with an exhibition of paintings of veteran pollard trees by Julian Perry as part of a residency that extended through the Spring and Summer of 2022.