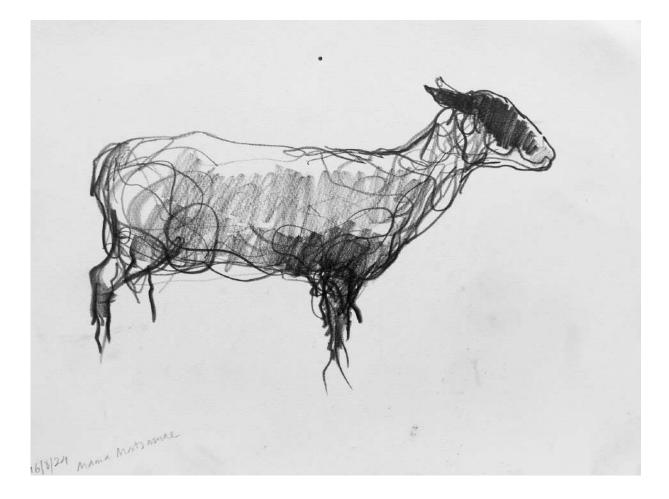

### Chewing Cud III

Graphite on paper H100mm W135mm

Study of Young Wether

Graphite on paper H100mm W135mm £185

Drawing of Nutmeg Asleep

Graphite on paper H250mm W280mm £455

*Drawing of Wolsome* Graphite on paper H250mm W280mm