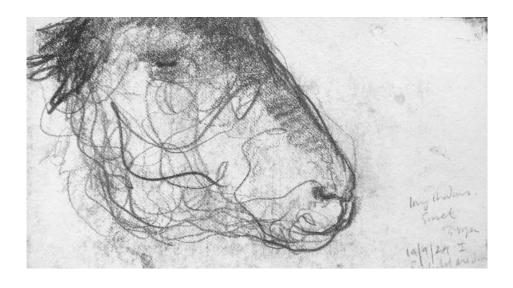

# GALLOPER-SANDS



Drawing of Wolsome. Graphite on paper. H250mm W280mm.

## JASON GATHORNE-HARDY CHRISTMAS EXHIBITION

For all Sales : enquiries@galloper-sands.co.uk





Study of Young Wether

Graphite on paper H280mm W360mm



Study of Young Ewe in the Field

Graphite on paper H280mm W360mm



Study of Old Ewe I

Graphite on paper H280mm W360mm



Sunset Sketch

Graphite on paper H100mm W177mm



Chewing Cud I

Graphite on paper H100mm W177mm



Chewing Cud II

Graphite on paper H100mm W177mm



#### Study of Old Ewe II

Graphite on paper H100mm W135mm £185



#### Study of Ewe Turning

Graphite on paper H100mm W135mm



### Chewing Cud III

Graphite on paper H100mm W135mm



Study of Young Wether

Graphite on paper H100mm W135mm £185



Drawing of Nutmeg Asleep

Graphite on paper H250mm W280mm £455



*Drawing of Wolsome* Graphite on paper H250mm W280mm



Drawing of Babyface Awake

Graphite on paper H280mm W360mm



Field Sketch of a Texel Ewe Sleeping in Morning Sun

Graphite on paper H360mm W510mm



#### Field Drawing of Cow Walking

Graphite on paper [drawn in rain] H260mm W255mm



Field Drawing of a Cow in the Rain

Graphi