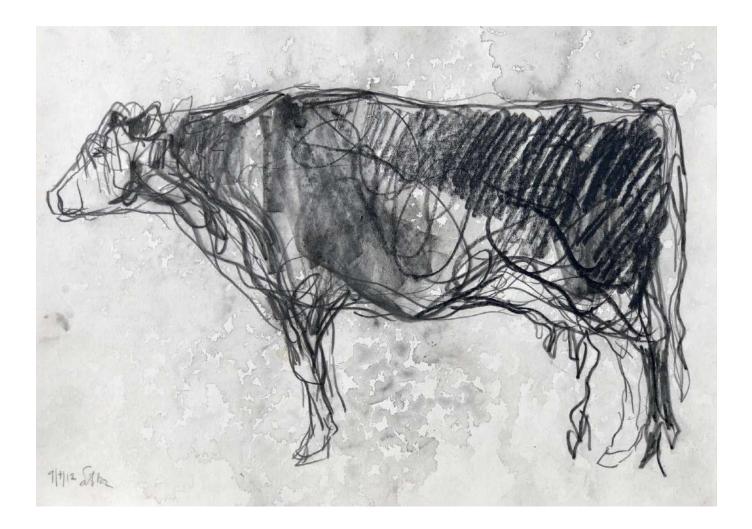

#### Field Drawing of Cow Walking

Graphite on paper [drawn in rain] H260mm W255mm

Field Drawing of a Cow in the Rain

Graphite on paper H260mm W360mm

Portrait of a South Devon Bull, 2021

Graphite on paper H360mm W510mm