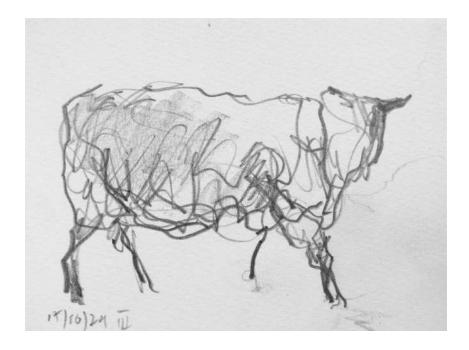

#### Field Drawing of Cow Walking

Graphite on paper [drawn in rain] H260mm W255mm

Field Drawing of a Cow in the Rain

Graphite on paper H260mm W360mm

Portrait of a South Devon Bull, 2021

Graphite on paper H360mm W510mm