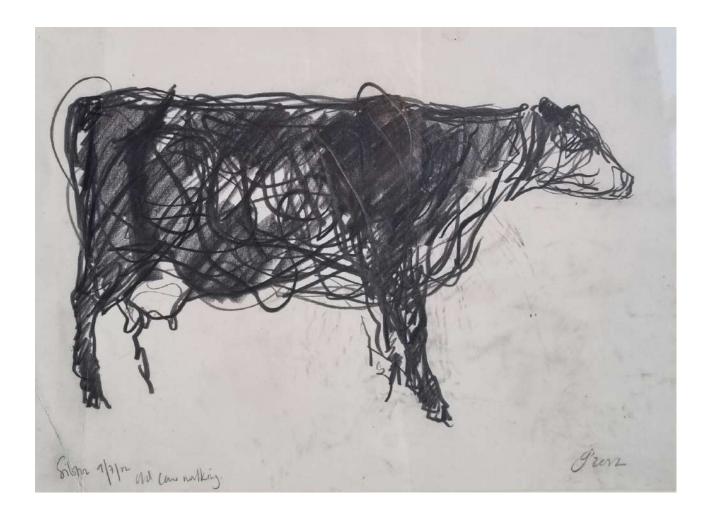

#### Field Drawing of Cow Walking

Graphite on paper [drawn in rain] H260mm W255mm

Field Drawing of a Cow in the Rain

Graphite on paper H260mm W360mm

Portrait of a South Devon Bull, 2021

Graphite on paper H360mm W510mm