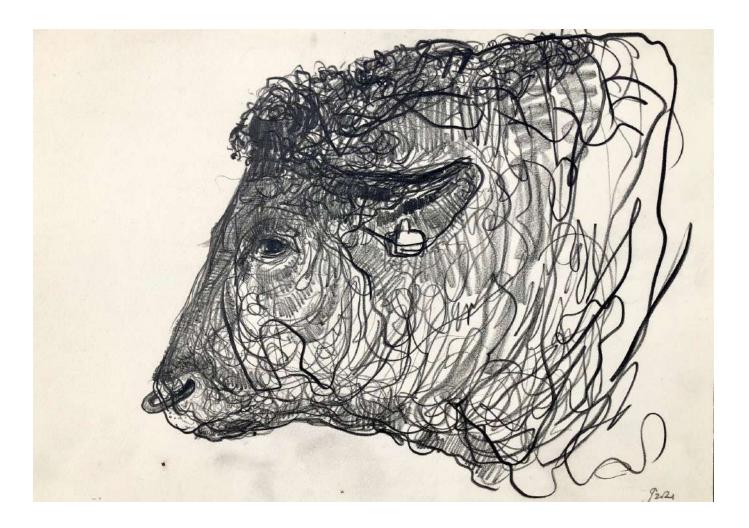

#### Field Drawing of Cow Walking

Graphite on paper [drawn in rain] H260mm W255mm

Field Drawing of a Cow in the Rain

Graphite on paper H260mm W360mm

Portrait of a South Devon Bull, 2021

Graphite on paper H360mm W510mm