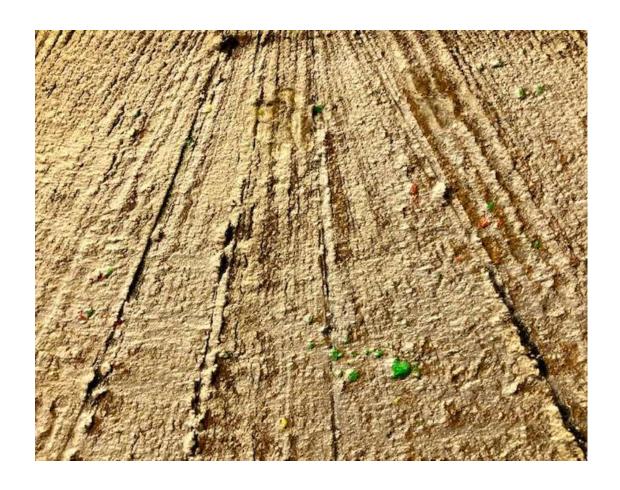

Breaking Ground III.

Oil and pigment on paper.
H255mm W3o5mm.
£475 [framed]

Breaking Ground XIX.

Oil and pigment on paper.
H255mm W3o5mm.
£475 [framed]

Breaking Ground XVI.

Oil and pigment on paper.
H255mm W3o5mm.
£475 [framed]