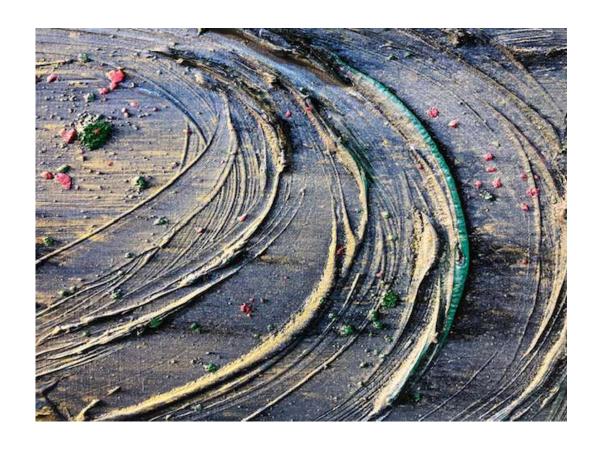

Ridge.

Oil and pigment on canvas. H1100mm W1300mm. £8,000

Winter.
Oil and pigment on canvas.
H800mm W900mm.
£5,500

Space & Time I.

Oil and pigment on canvas.

Hi3oomm Wi1oomm.

£8,000

Labyrinth.