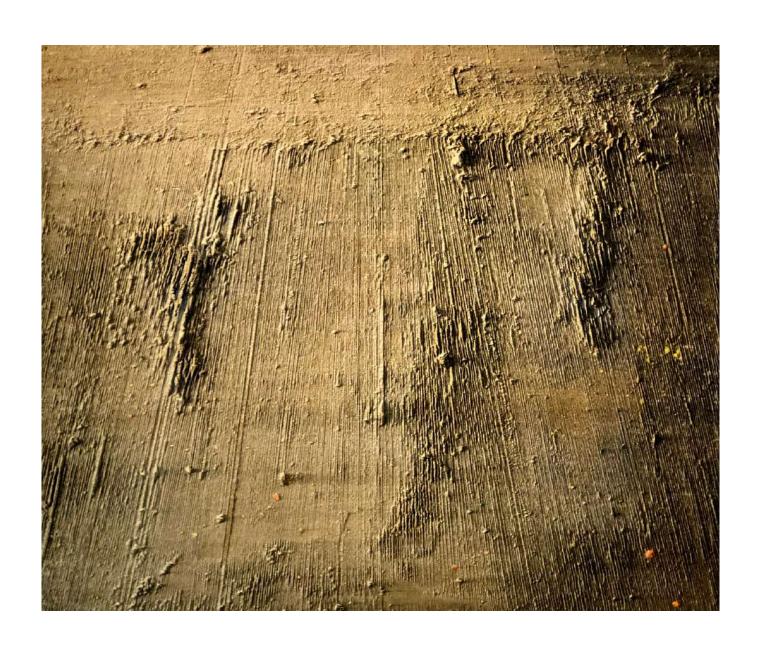

Oil and pigment on paper.
H255mm W3o5mm.
£475 [framed]

Breaking Ground XVIII.

Oil and pigment on paper.
H255mm W3o5mm.
£475 [framed]

Space & Time II.

Oil and pigment on canvas.

Hr3oomm Wroomm.

£8,000

Pause IV.
Oil and pigment on canvas.
H500mm W400mm.
£2,200

Breaking Ground III.

Oil and pigment on paper.
H255mm W3o5mm.
£475 [framed]

Breaking Ground XIX.

Oil and pigment on paper.
H255mm W3o5mm.
£475 [framed]

Breaking Ground XVI.

Oil and pigment on paper.
H255mm W3o5mm.
£475 [framed]