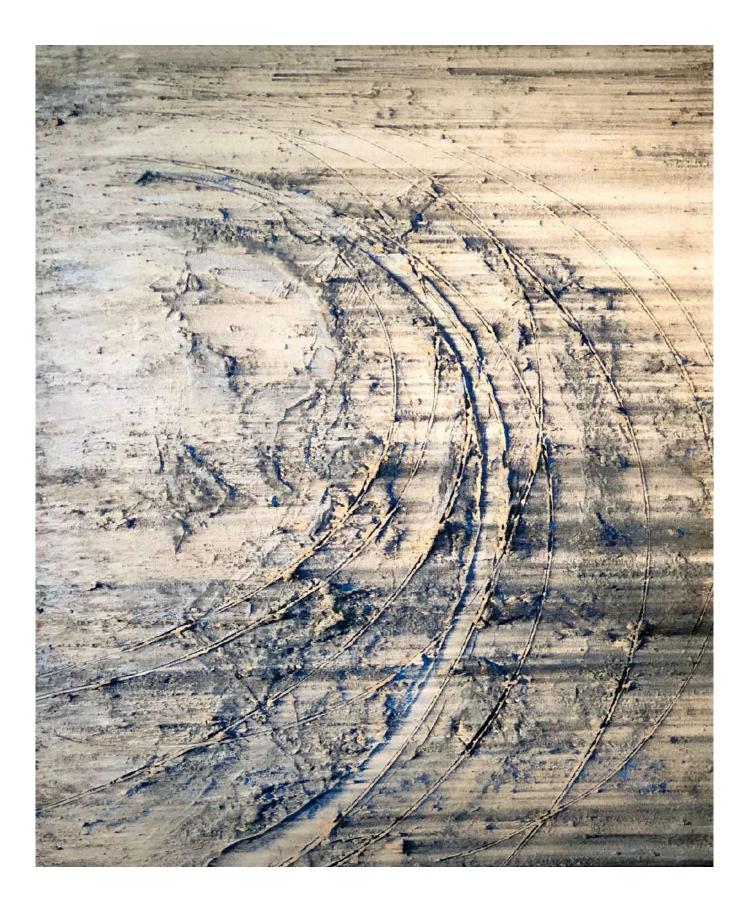

Ridge.

Oil and pigment on canvas. H1100mm W1300mm. £8,000

Winter.
Oil and pigment on canvas.
H800mm W900mm.
£5,500

Space & Time I.

Oil and pigment on canvas.

Hi3oomm Wi1oomm.

£8,000

Labyrinth.

Oil and pigment on canvas.

H500mm W400mm.

£2,200

Pause III.

Oil and pigment on canvas.

H500mm W400mm.

£2,200

Breaking Ground XIII.