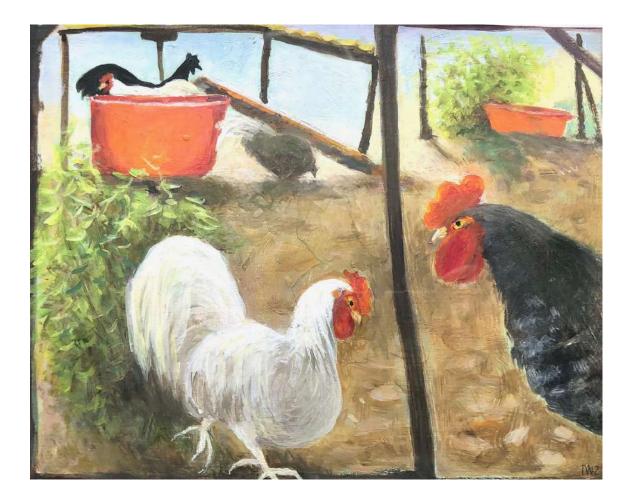

#### PAINTINGS from COAST

Looking Forwards

H190mm W210mm Oil on card £500

Watching

Oil on card H190mm W210mm £500

Soft Morning (Iken)

H610mm W910mm Oil on canvas £3,850 [framed]

Snape Marshes