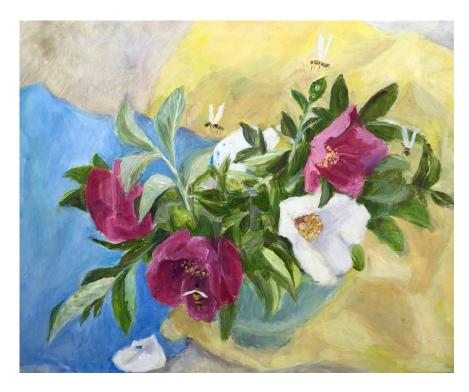

#### FARM RESIDENCY

Roses from the Garden. H420mm W303mm

The Neighbour's Garden

H297mm W3o3mm Oil on board £500

Roses from the Garden

H420mm W303mm Oil on board £500

As Green as the Grass Grows

Oil on board H440mm W1220mm £4,250

Red Bowls

H215mm W160mm Oil on card £485