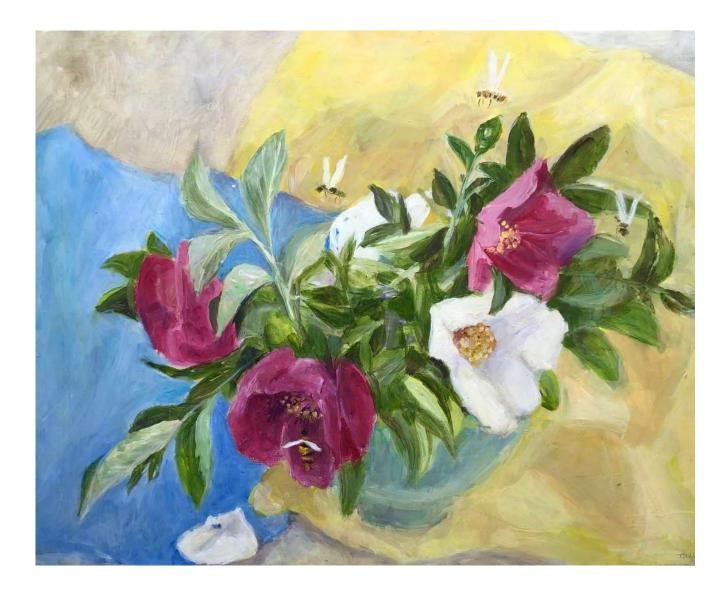

#### FARM RESIDENCY

Roses from the Garden. H420mm W303mm

The Neighbour's Garden

H297mm W3o3mm Oil on board £500

Roses from the Garden

H420mm W303mm Oil on board £500

As Green as the Grass Grows

Oil on board H440mm W1220mm £4,250

Red Bowls

H215mm W160mm Oil on card £485