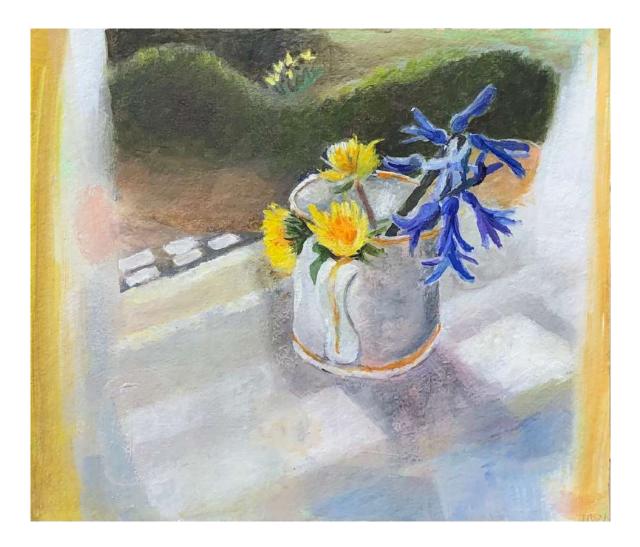

The Neighbour's Garden

H297mm W3o3mm Oil on board £500

Roses from the Garden

H420mm W303mm Oil on board £500

As Green as the Grass Grows

Oil on board H440mm W1220mm £4,250

Red Bowls

H215mm W160mm Oil on card £485