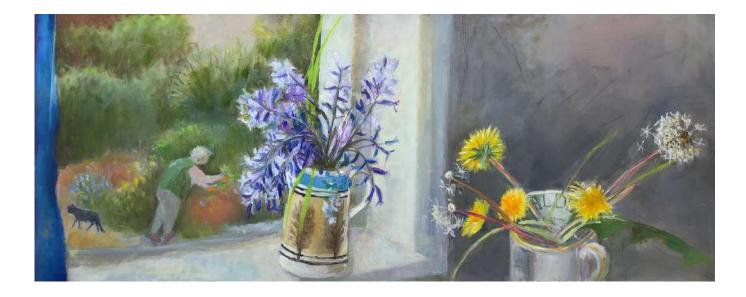

The Neighbour's Garden

H297mm W3o3mm Oil on board £500

Roses from the Garden

H420mm W303mm Oil on board £500

As Green as the Grass Grows

Oil on board H440mm W1220mm £4,250

Red Bowls

H215mm W160mm Oil on card £485