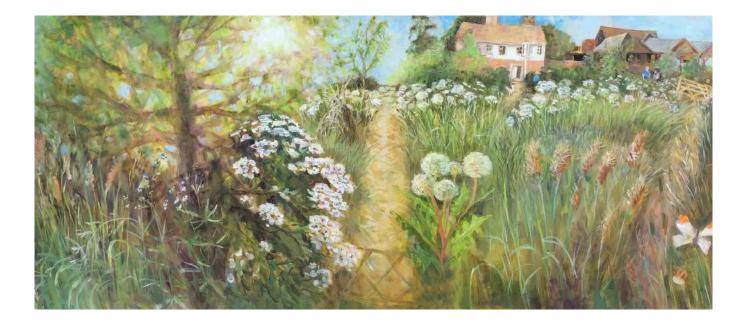

The Neighbour's Garden

H297mm W3o3mm Oil on board £500

Roses from the Garden

H420mm W303mm Oil on board £500

As Green as the Grass Grows

Oil on board H440mm W1220mm £4,250

Red Bowls

H215mm W160mm Oil on card £485