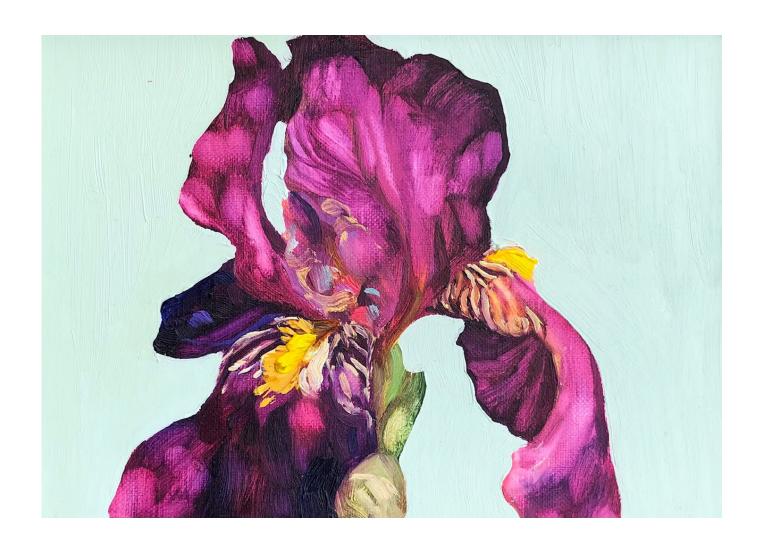

Benton Strongbow
Oil on board
H13omm W18omm
£78o [framed]

Dream Lord Iris
Oil on board
H130mm W180mm
£780 [framed]

Benton Evora 3
Oil on board
H205mm W185mm
£900 [framed]

Sherwood Pink 4
Oil on board
H200mm W250mm
£950 [framed]