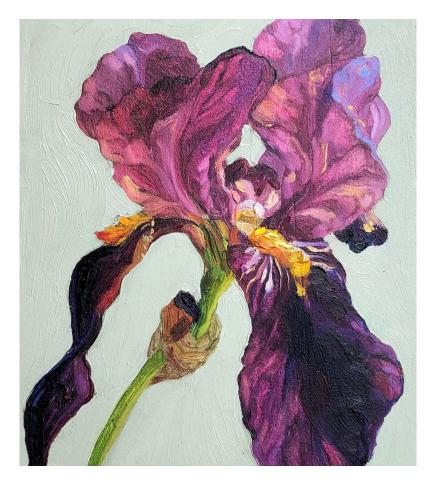

## Iris Paintings: July 2021

Benton Evora 3. Oil on board. H2o5mm W185mm.

Benton Strongbow
Oil on board
H13omm W18omm
£78o [framed]

Dream Lord Iris
Oil on board
H130mm W180mm
£780 [framed]

Benton Evora 3
Oil on board
H205mm W185mm
£900 [framed]

Sherwood Pink 4
Oil on board
H200mm W250mm
£950 [framed]