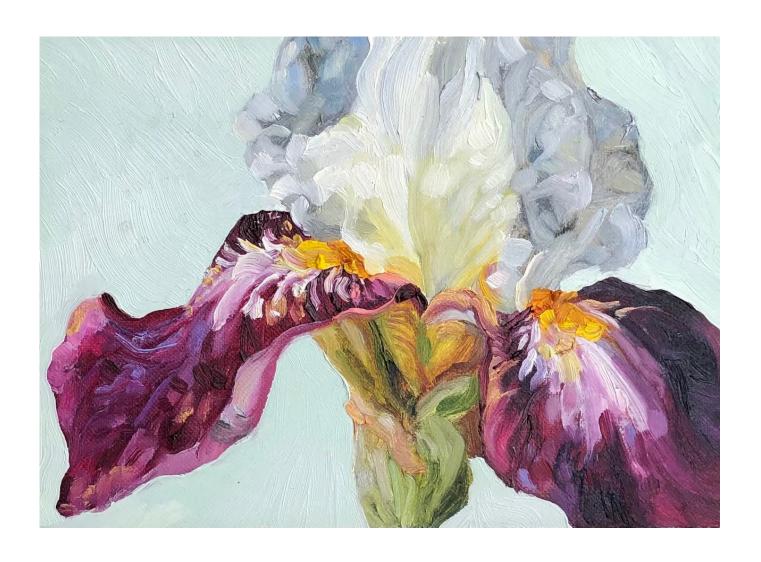

Benton Strongbow
Oil on board
H13omm W18omm
£78o [framed]

Dream Lord Iris
Oil on board
H130mm W180mm
£780 [framed]

Benton Evora 3
Oil on board
H205mm W185mm
£900 [framed]

Sherwood Pink 4
Oil on board
H200mm W250mm
£950 [framed]