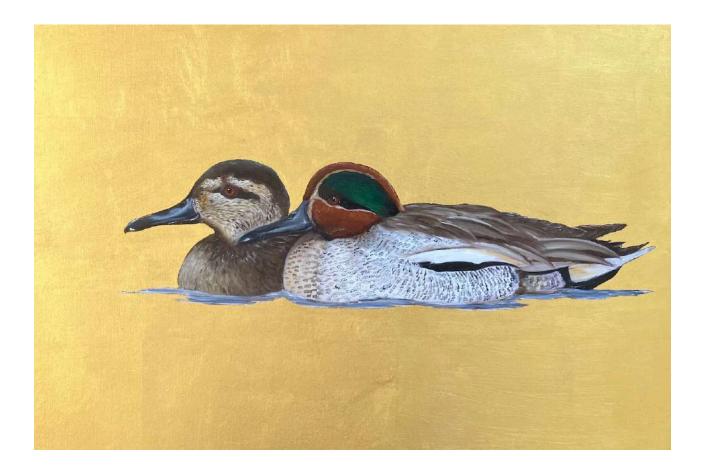

# GALLOPER-SANDS

Teal. Oil & Gold leaf on board. H380mm W500mm.

#### Stonechat in Reeds

Oil on board H240mm W190mm £225

Teal

Oil and gold leaf on board H38omm W5oomm