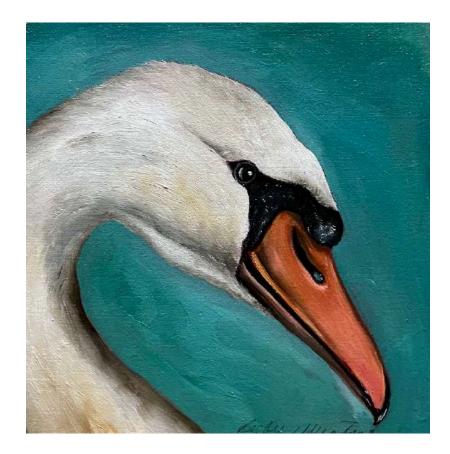

#### Linnet Icon

Oil and gold leaf on board H185mm W185mm

 $\pounds_{225}$ 

Avocet Chick III

Black Tailed Godwit

Oil and gold leaf on board H5oomm W3<del>7</del>5mm

Mute Swan Study

Oil and gold leaf on board H120mm W120mm