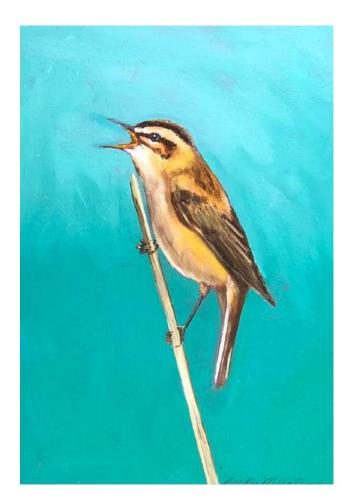

#### Reed Bunting

Oil on board H180mm W130mm £225

Coal Tits

Oil on board H255mm W180mm £385

Sedge Warbler II

Oil on board H240mm W190mm £225

Redshanks

Oil and gold leaf on board H390mm W530mm