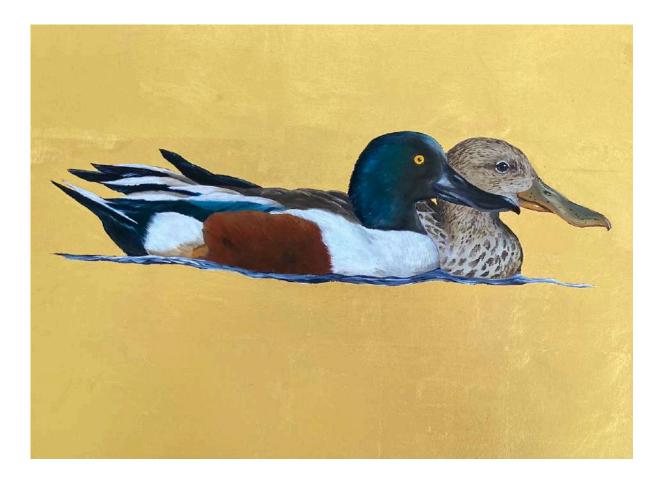

### GS

GALLOPER-SANDS Fine Art & Artisan Crafts www.galloper-sands.co.

Shoveler Ducks

Oil and gold leaf on board H370mm W470mm £645

Stonechat in Reeds II

Oil on board H240mm W190mm