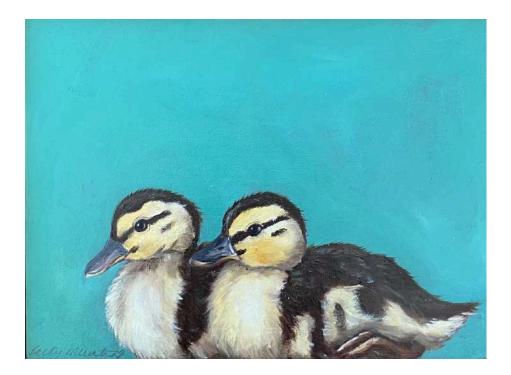

#### Sandmartin I

Oil on board H190mm W240mm

*Little Egret* Oil and gold leaf on board H130mm W180mm £295

*Ducklings* Oil on board H190mm W240mm £225

Water rail

Oil and gold leaf on board H240mm W320mm

Kingfisher