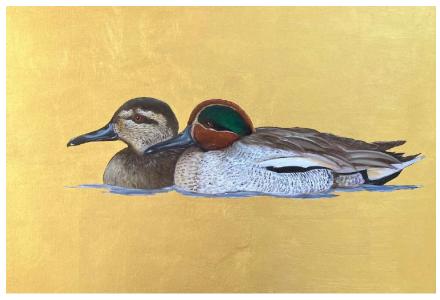

# GALLOPER-SANDS

Teal. Oil & Gold leaf on board. H380mm W500mm.

#### Stonechat in Reeds

Oil on board H240mm W190mm £225

Teal

Oil and gold leaf on board H38omm W5oomm