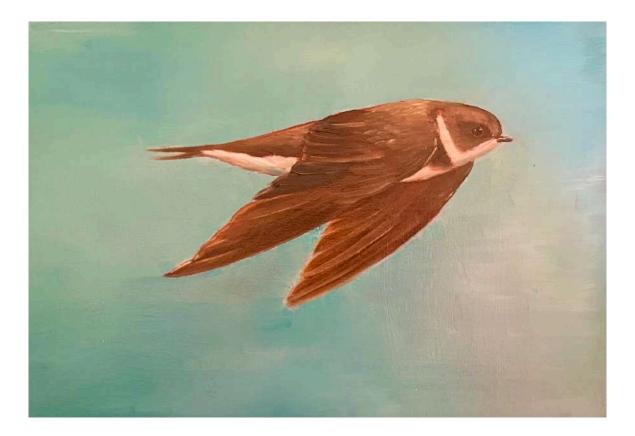

#### Sandmartin I

Oil on board H190mm W240mm

*Little Egret* Oil and gold leaf on board H130mm W180mm £295

*Ducklings* Oil on board H190mm W240mm £225

Water rail

Oil and gold leaf on board H240mm W320mm

Kingfisher