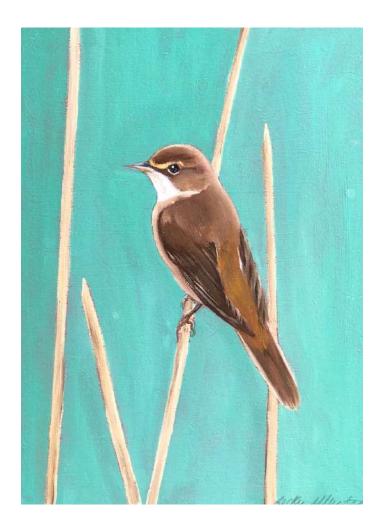

#### Reed Bunting

Oil on board H180mm W130mm £225

Coal Tits

Oil on board H255mm W180mm £385

Sedge Warbler II

Oil on board H240mm W190mm £225

Redshanks

Oil and gold leaf on board H390mm W530mm