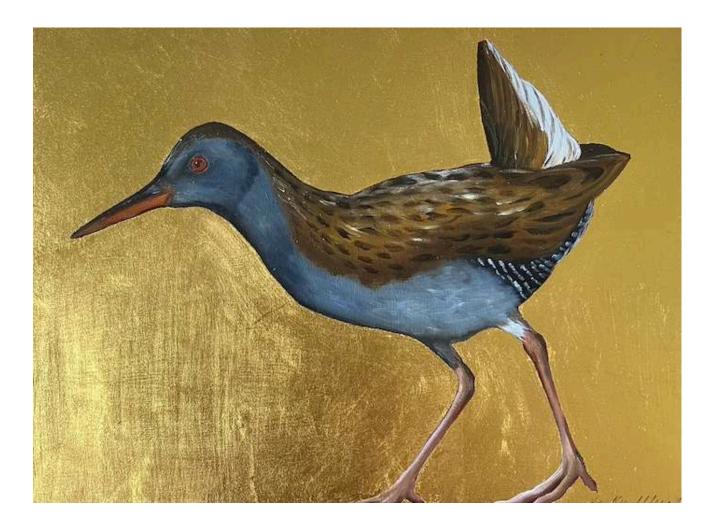

#### Sandmartin I

Oil on board H190mm W240mm

*Little Egret* Oil and gold leaf on board H130mm W180mm £295

*Ducklings* Oil on board H190mm W240mm £225

Water rail

Oil and gold leaf on board H240mm W320mm

Kingfisher