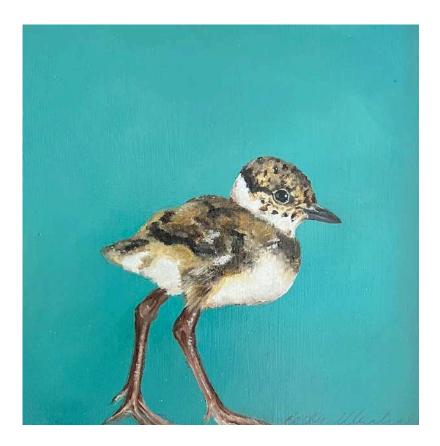

# GALLOPER-SANDS



Teal. Oil & Gold leaf on board. H380mm W500mm.

## BECKY MUNTING CHRISTMAS EXHIBITION

For all Sales : enquiries@galloper-sands.co.uk

### GS

GALLOPER-SANDS Fine Art & Artisan Crafts www.galloper-sands.co.



Shoveler Ducks

Oil and gold leaf on board H370mm W470mm £645



Stonechat in Reeds II

Oil on board H240mm W190mm



#### Stonechat in Reeds

Oil on board H240mm W190mm £225



Teal

Oil and gold leaf on board H38omm W5oomm



#### Great Crested Grebe

Oil and gold leaf on board H240mm W320mm £395



### Lapwing Chick II



#### Linnet Icon

Oil and gold leaf on board H185mm W185mm

 $\pounds_{225}$ 



Avocet Chick III



Black Tailed Godwit

Oil and gold leaf on board H5oomm W3<del>7</del>5mm



Mute Swan Study

Oil and gold leaf on board H120mm W120mm



#### Little Stonechat

Oil and gold leaf on board H185mm W185mm

 $\pounds_{225}$ 



Lapwing Chick I



Sand Martin II

Oil and gold leaf on board H130mm W180mm



Reed Warbler I

Oil and gold leaf on board H240mm W190mm



#### Redshank Chick II



#### Little Duckling I



#### Heron

Oil on board H535mm W335mm £725



#### Little Duckling III

Oil on board H185mm W185mm



#### Reed Bunting

Oil on board H180mm W130mm £225



Coal Tits

Oil on board H255mm W180mm £385



Sedge Warbler II

Oil on board H240mm W190mm £225



Red