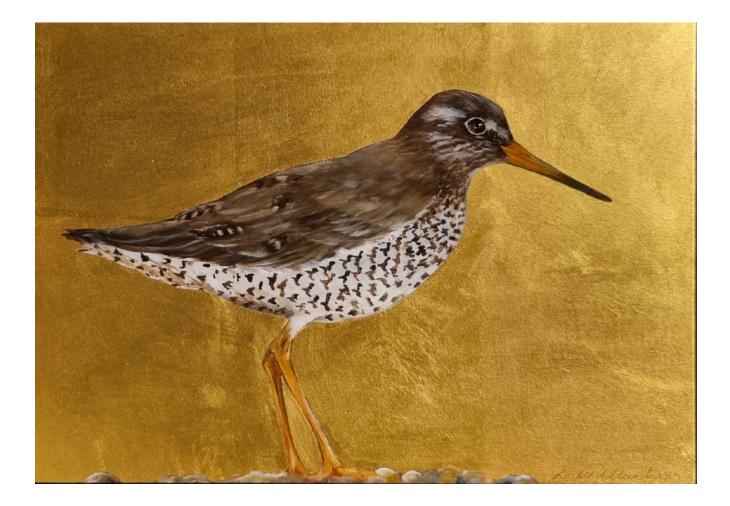

H130mm W180mm



Reed Warbler I

Oil and gold leaf on board H240mm W190mm



#### Redshank Chick II



#### Little Duckling I



#### Heron

Oil on board H535mm W335mm £725



#### Little Duckling III

Oil on board H185mm W185mm



#### Reed Bunting

Oil on board H180mm W130mm £225



Coal Tits

Oil on board H255mm W180mm £385



Sedge Warbler II

Oil on board H240mm W190mm £225



Redshanks

Oil and gold leaf on board H390mm W530mm



#### Snipe

Oil on board H320mm W240mm £345



#### Redshank Chick I



#### Little Bearded Tit



#### Sandmartin I

Oil on board H190mm W240mm



*Little Egret* Oil and gold leaf on board H130mm W180mm £295



*Ducklings* Oil on board H190mm W240mm £225



Water rail

Oil and gold leaf on board H240mm W320mm



Kingfisher

Oil on board H120mm W120mm £365



Redshank

Oil and gold leaf on board H180mm W220mm

### GS

#### GALLOPER-SANDS Fine Art & Artisan Crafts www.galloper-sands.co.uk

For all Sales & Enquiries : enquiries@galloper-sands.co.uk

Galloper-Sands is the online / seasonal gallery for The Alde Valley Spring Festival Ltd Company No 7592977 www.aldevalleyspringfestival.co.uk White House Farm, Great Glemham, Suffolk IP17 1LS E enquiries@galloper-sands.co.uk T [oo 44] 1728 663 531

#### www.galloper-sands.co.uk