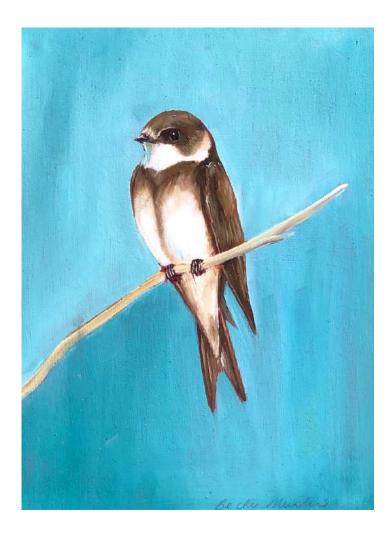

#### Little Stonechat

Oil and gold leaf on board H185mm W185mm

 $\pounds_{225}$ 

Lapwing Chick I

Sand Martin II

Oil and gold leaf on board H130mm W180mm

Reed Warbler I

Oil and gold leaf on board H240mm W190mm