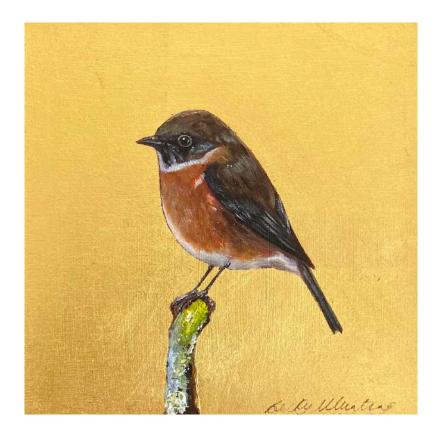

#### Little Stonechat

Oil and gold leaf on board H185mm W185mm

 $\pounds_{225}$ 

Lapwing Chick I

Sand Martin II

Oil and gold leaf on board H130mm W180mm

Reed Warbler I

Oil and gold leaf on board H240mm W190mm