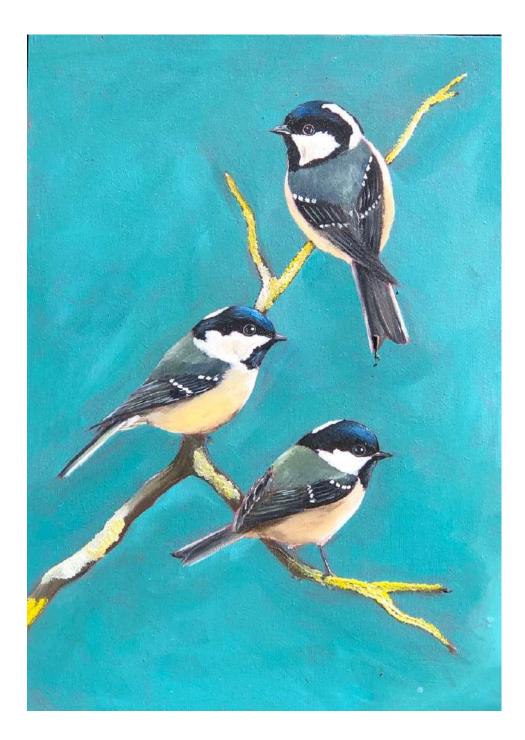

#### Reed Bunting

Oil on board H180mm W130mm £225

Coal Tits

Oil on board H255mm W180mm £385

Sedge Warbler II

Oil on board H240mm W190mm £225

Redshanks

Oil and gold leaf on board H390mm W530mm