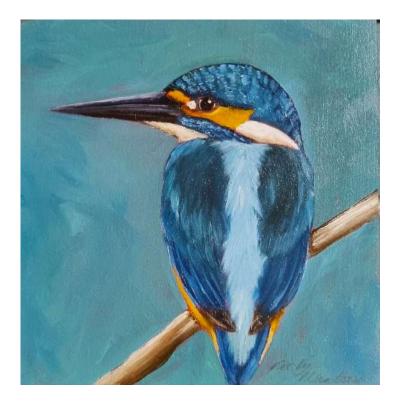

#### Sandmartin I

Oil on board H190mm W240mm

*Little Egret* Oil and gold leaf on board H130mm W180mm £295

*Ducklings* Oil on board H190mm W240mm £225

Water rail

Oil and gold leaf on board H240mm W320mm

Kingfisher

Oil on board H120mm W120mm £365

Redshank

Oil and gold leaf on board H180mm W220mm