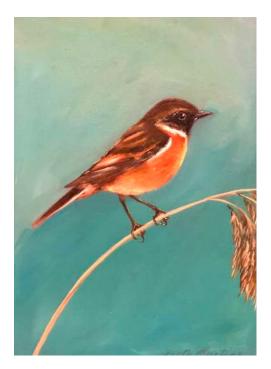

#### Stonechat in Reeds

Oil on board H240mm W190mm £225

Teal

Oil and gold leaf on board H38omm W5oomm