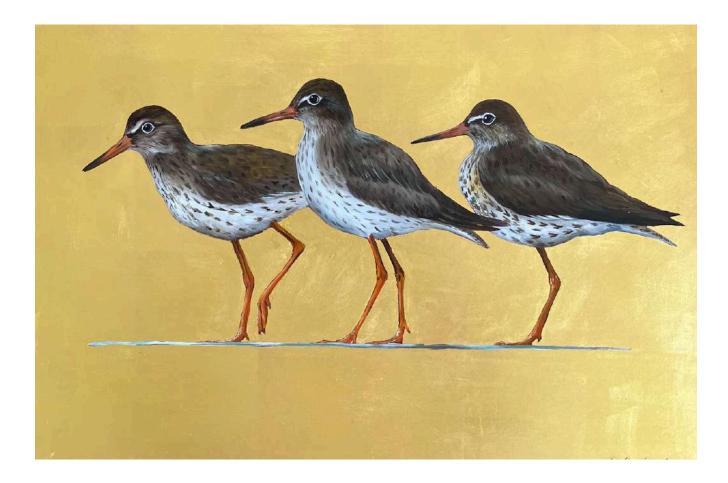

#### Reed Bunting

Oil on board H180mm W130mm £225

Coal Tits

Oil on board H255mm W180mm £385

Sedge Warbler II

Oil on board H240mm W190mm £225

Redshanks

Oil and gold leaf on board H390mm W530mm