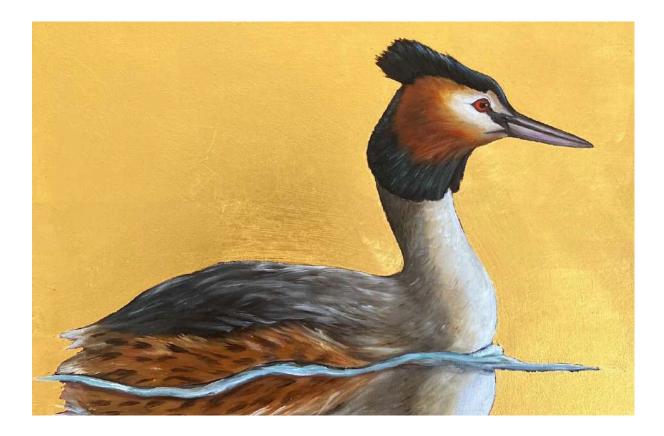

# GALLOPER-SANDS



Teal. Oil & Gold leaf on board. H380mm W500mm.

## BECKY MUNTING CHRISTMAS EXHIBITION

For all Sales : enquiries@galloper-sands.co.uk

### GS

GALLOPER-SANDS Fine Art & Artisan Crafts www.galloper-sands.co.



Shoveler Ducks

Oil and gold leaf on board H370mm W470mm £645



Stonechat in Reeds II

Oil on board H240mm W190mm



#### Stonechat in Reeds

Oil on board H240mm W190mm £225



Teal

Oil and gold leaf on board H38omm W5oomm



#### Great Crested Grebe

Oil and gold leaf on board H240mm W320mm £395



### Lapwing Chick II



#### Linnet Icon

Oil and gold leaf on board H185mm W185mm

 $\pounds_{225}$ 



Avocet Chick III



Black Tailed Godwit

Oil and gold leaf on board H5oomm W3<del>7</del>5mm



Mute Swan Study

Oil and gold leaf on board H120mm W120mm



#### Little Stonechat

Oil and gold leaf on board H185mm W185mm

 $\pounds_{225}$ 



Lapwing Chick I



Sand Martin II

Oil and gold leaf on board H130mm W180mm



Reed Warbler I

Oil and gold leaf on board H240mm W190mm



#### Redshank Chick II



#### Little Duckling I



#### Heron

Oil on board H535mm W335mm £725



#### Little Duckling III

Oil on board H185mm W185mm



#### Reed Bunting

Oil on board H180mm W130mm £225



Coal Tits

Oil on board H25