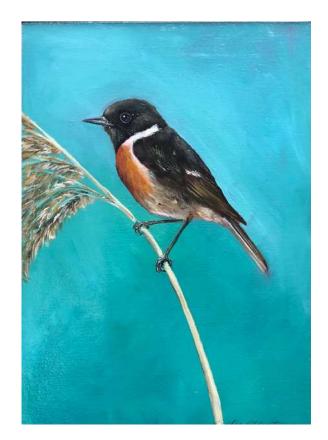

### GS

GALLOPER-SANDS Fine Art & Artisan Crafts www.galloper-sands.co.

Shoveler Ducks

Oil and gold leaf on board H370mm W470mm £645

Stonechat in Reeds II

Oil on board H240mm W190mm