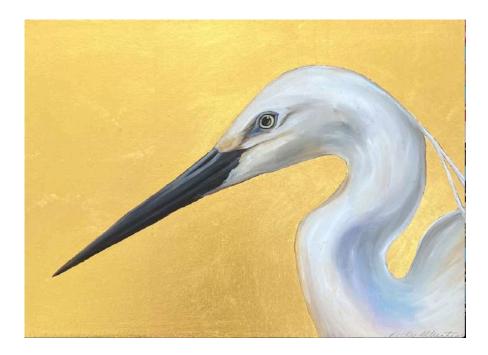

#### Sandmartin I

Oil on board H190mm W240mm

*Little Egret* Oil and gold leaf on board H130mm W180mm £295

*Ducklings* Oil on board H190mm W240mm £225

Water rail

Oil and gold leaf on board H240mm W320mm

Kingfisher