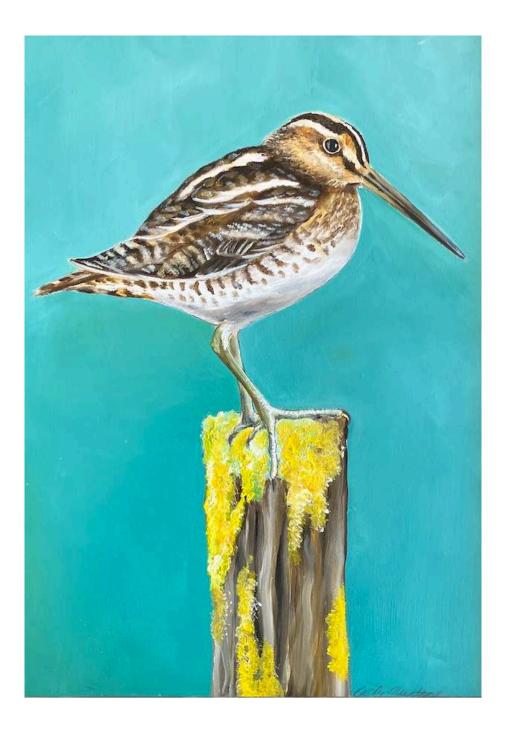

d gold leaf on board H185mm W185mm

 $\pounds_{225}$ 



Avocet Chick III



Black Tailed Godwit

Oil and gold leaf on board H5oomm W3<del>7</del>5mm



Mute Swan Study

Oil and gold leaf on board H120mm W120mm



#### Little Stonechat

Oil and gold leaf on board H185mm W185mm

 $\pounds_{225}$ 



Lapwing Chick I



Sand Martin II

Oil and gold leaf on board H130mm W180mm



Reed Warbler I

Oil and gold leaf on board H240mm W190mm



#### Redshank Chick II



#### Little Duckling I



#### Heron

Oil on board H535mm W335mm £725



#### Little Duckling III

Oil on board H185mm W185mm



#### Reed Bunting

Oil on board H180mm W130mm £225



Coal Tits

Oil on board H255mm W180mm £385



Sedge Warbler II

Oil on board H240mm W190mm £225



Redshanks

Oil and gold leaf on board H390mm W530mm



#### Snipe

Oil on board H320mm W240mm £345



#### Redshank Chick I



#### Little Bearded Tit



#### Sandmartin I

Oil on board H190mm W240mm



*Little Egret* Oil and gold leaf on board H130mm W180mm £295



*Ducklings* Oil on board H190mm W240mm £225



Water rail

Oil and gold leaf on board H240mm W320mm



Kingfisher

Oil on board H120mm W120mm £365



Redshank

Oil and gold leaf on board H180mm W220mm

### GS

#### GALLOPER-SANDS Fine Art & Artisan Crafts www.galloper-sands.co.uk

For all Sales & Enquiries : enquiries@galloper-sands.co.uk

Galloper-Sands is the online / seasonal gallery for The Alde Valley Spring Festival Ltd Company No 7592977 www.aldevalleyspringfestival.co.uk White House Farm, Great Glemham, Suffolk IP17 1LS E enquiries@galloper-sands.co.uk T [oo 44] 1728 663