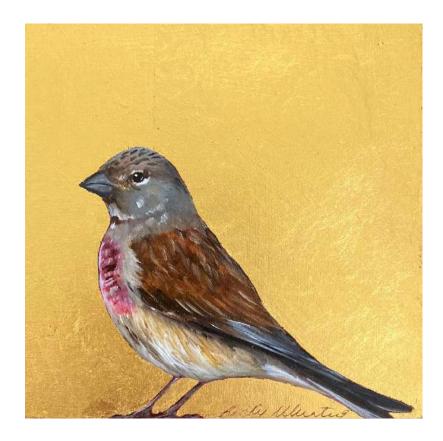

#### Linnet Icon

Oil and gold leaf on board H185mm W185mm

 $\pounds_{225}$ 

Avocet Chick III

Black Tailed Godwit

Oil and gold leaf on board H5oomm W3<del>7</del>5mm

Mute Swan Study

Oil and gold leaf on board H120mm W120mm