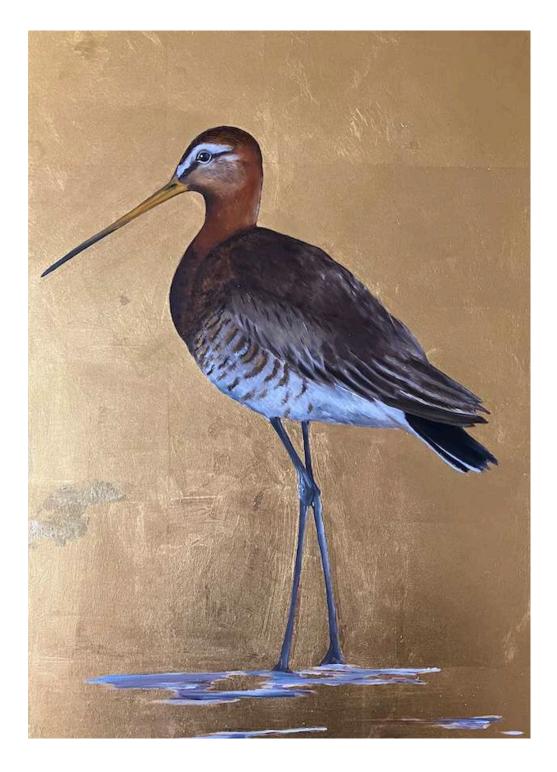

#### Linnet Icon

Oil and gold leaf on board H185mm W185mm

 $\pounds_{225}$ 

Avocet Chick III

Black Tailed Godwit

Oil and gold leaf on board H5oomm W3<del>7</del>5mm

Mute Swan Study

Oil and gold leaf on board H120mm W120mm